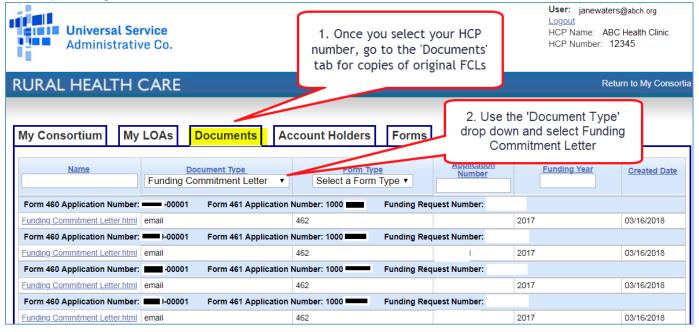

### Healthcare Connect Fund Program - Looking up FCL Information in My Portal

Log into your My Portal Account and go to the 'Documents' tab. Once in that tab, select the 'Document type' drop down and search by 'Funding Commitment Letter.' Below is a helpful screenshot: