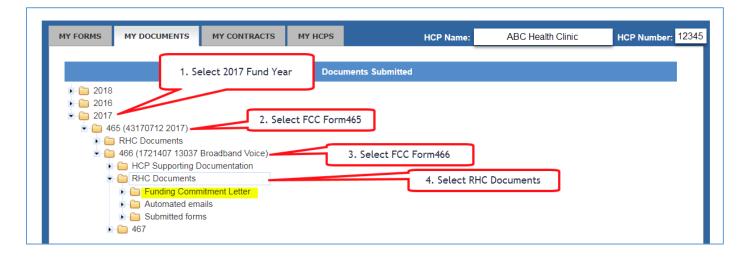

## Telecommunications Program: Looking up FCL Information in My Portal

Log into your My Portal Account and go to the 'My Documents' tab. Once there, please select the applicable Fund Year, and follow the below steps to view your FCL.