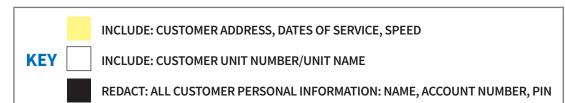

### **CUSTOMER STREET ADDRESS**

CUSTOMER UNIT NUMBER/UNIT NAME

CUSTOMER CITY, STATE, ZIP CODE

| MONTHLY SERVICE CHARGES FROM 12/22/18 to 1/21/19 |  |  |
|--------------------------------------------------|--|--|
| 30.99                                            |  |  |
| 29.99                                            |  |  |
| 60.98                                            |  |  |
|                                                  |  |  |
| 3.99                                             |  |  |
| 3.99                                             |  |  |
|                                                  |  |  |
| 13.06                                            |  |  |
| 6.80                                             |  |  |
| 19.86                                            |  |  |
| 84.83                                            |  |  |
|                                                  |  |  |