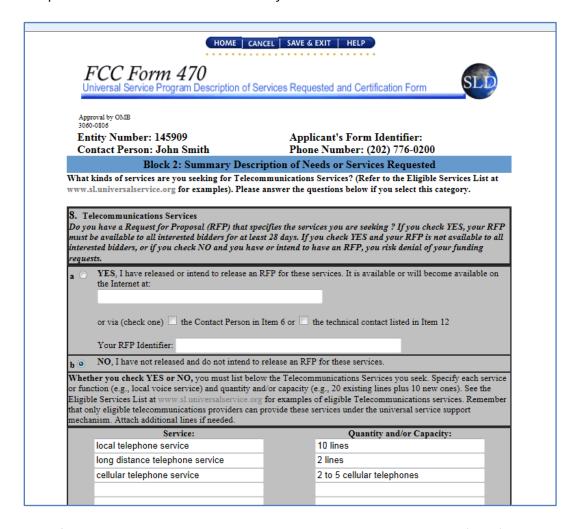

- 5. If the search criteria you select do not return any results, you will receive an error message but your search criteria will NOT be reset to the default settings.
- 6. The posted service descriptions in each category of service are combined into a single field in the search results. The service and quantity in each line are separated by three hyphens, and each service/quantity pair is separated by three forward slashes. Here is an example: Sample Telecommunications Services data from an online FCC Form 470:

Appearance of the sample Telecommunications Services data in the search results (Excel):

| Form 470 Number | State | Applicant<br>Entity Number | Applicant<br>Name | Telecom Service                                                                                                                                     |
|-----------------|-------|----------------------------|-------------------|-----------------------------------------------------------------------------------------------------------------------------------------------------|
| 123450001234567 | DC    | 145909                     | APPLICANT         | local telephone service10<br>lines///<br>long distance telephone<br>service2 lines///<br>cellular telephone service2<br>to 5 cellular telephones/// |