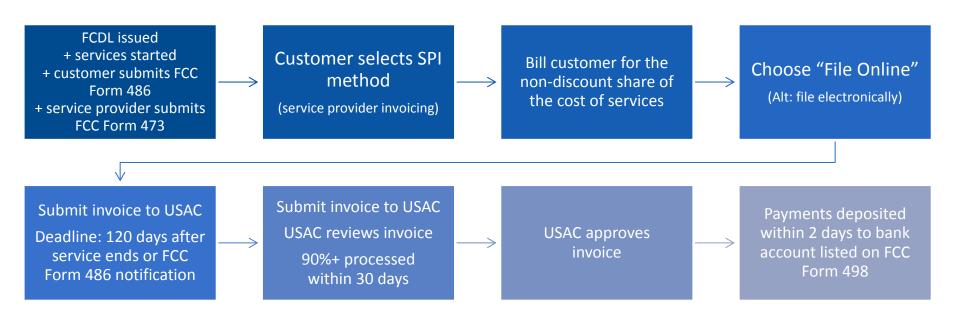

ay of the FY2016 filing window) and today's date as the last date
  - Provide your SPIN
  - Click the Search button
  - At the bottom of your search results, click the "Export Search Results" button
  - You will now be able to access the file in the correct format



## Thank you!

Thank you for joining us at today's webinar!

Visit our website, <u>usac.org/sl</u>, to:

- Sign up for next week's webinar (and submit questions in advance)
- Sign up for webinar reminders (click "subscribe" in the upper-right corner)

# For questions about the E-rate Program:

- Use "Submit a Question" on our website
- Call (888) 203-8100
- John Noran: john.noran@usac.org
- Mick Kraft: michael.kraft@usac.org



## **E-rate Program Application Process**





## **Invoicing**

## FY2016 invoicing process (SPI)





## **Invoicing**

## FY2016 invoicing process (BEAR)