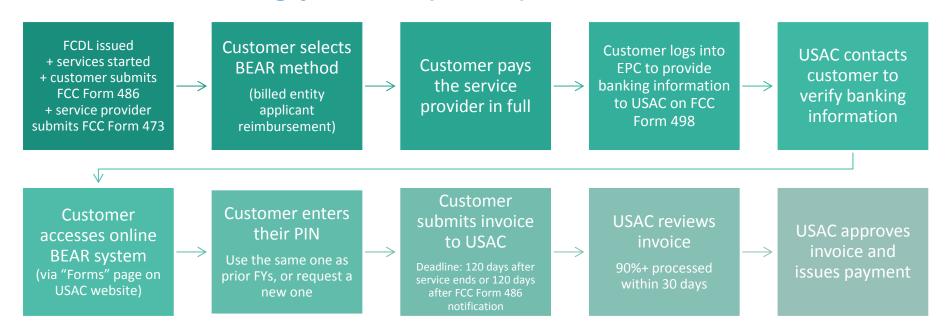

st date
  - Provide your SPIN
  - Click the Search button
  - At the bottom of your search results, click the "Export Search Results" button
  - You will now be able to access the file in the correct format



## Thank you!

Thank you for joining us at today's webinar!

Visit our website, <u>usac.org/sl</u>, to:

- Sign up for next week's webinar (and submit questions in advance)
- Sign up for webinar reminders (click "subscribe" in the upper-right corner)

# For questions about the E-rate Program:

- Use "Submit a Question" on our website
- Call (888) 203-8100
- John Noran: john.noran@usac.org
- Mick Kraft: michael.kraft@usac.org



## **E-rate Program Application Process**





## **Invoicing**

## FY2016 invoicing process (SPI)





## **Invoicing**

## FY2016 invoicing process (BEAR)